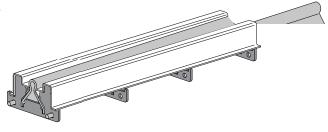

**Assembly** 

### **Recessed Track Kit**



### NOTE

- Kit only uses the 4mm Concrete-in Track below.
- Concrete-In Track & Track Joiner ordered seperately.



## kit assembly

### **TIPS**

- Check track supports, side rails & track for damage.
- File off any burrs from the side rails to assist with the assembly process.
- Feed 8mm rods through the track supports. Evenly space Track Supports along the 3m length will make assembly easier.



2 Slide track through the four Track Supports. The Supports may need a gentle tap into position during this process.



3 Slide the first Side Rail into place. Repeat with second Side Rail. If it jams, use a flat blade screwdriver and rubber mallet to gently tap track supports until it loosens.



The kit is now fully assembled ready for install.



# dimensions