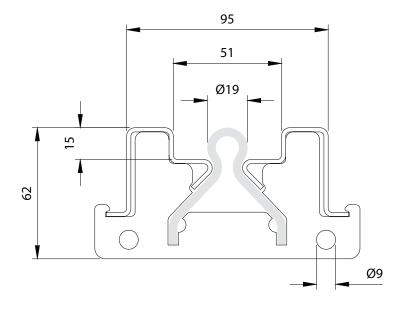

### **Recessed Track Kit**



### NOTE

- Kit only uses the 4mm Concrete-in Track below.
- Concrete-In Track & Track Joiner ordered seperately.



## kit assembly

### **TIPS**

- Check track supports, side rails & track for damage.
- File off any burrs from the side rails to assist with the assembly process.
- Feed 8mm rods through the track supports. Evenly space Track Supports along the 3m length will make assembly easier.



2 Slide track through the four Track Supports. The Supports may need a gentle tap into position during this process.



3 Slide the first Side Rail into place. Repeat with second Side Rail. If it jams, use a flat blade screwdriver and rubber mallet to gently tap track supports until it loosens.



The kit is now fully assembled ready for install.



# dimensions