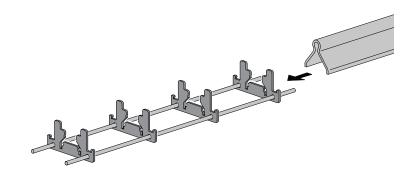

2 Slide track through the four Track Supports. The Supports may need a gentle tap into position during this process.

3 Slide the first Side Rail into place. Repeat with second Side Rail. If it jams, use a flat blade screwdriver and rubber mallet to gently tap track supports until it loosens.