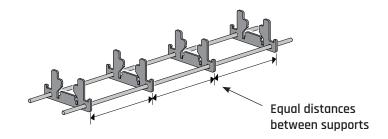

### **TIPS**

- Check track supports, side rails & track for damage.
- File off any burrs from the side rails to assist with the assembly process.
- Feed 8mm rods through the track supports. Evenly space Track Supports along the 3m length will make assembly easier.