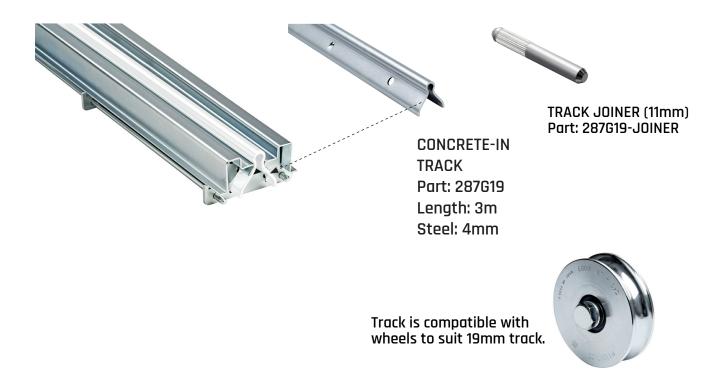

### NOTE

- Kit only uses the 4mm Concrete-in Track below.
- Concrete-In Track & Track Joiner ordered seperately.