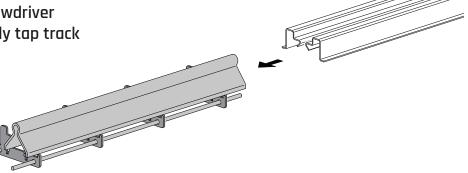

2 Slide track through the four Track Supports. The Supports may need a gentle tap into position during this process.

3 Slide the first Side Rail into place. Repeat with second Side Rail. If it jams, use a flat blade screwdriver and rubber mallet to gently tap track supports until it loosens.