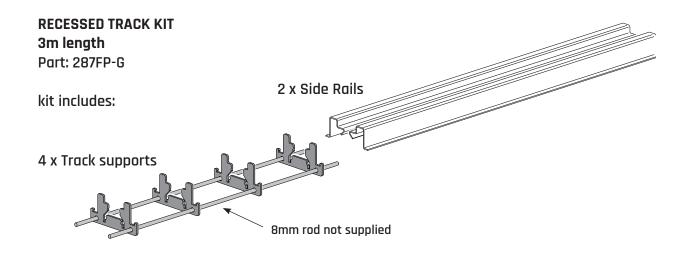

### **Recessed Track Kit**

### NOTE

- Kit only uses the 4mm Concrete-in Track below.
- Concrete-In Track & Track Joiner ordered seperately.

## kit assembly

### **TIPS**

- Check track supports, side rails & track for damage.
- File off any burrs from the side rails to assist with the assembly process.
- Feed 8mm rods through the track supports. Evenly space Track Supports along the 3m length will make assembly easier.