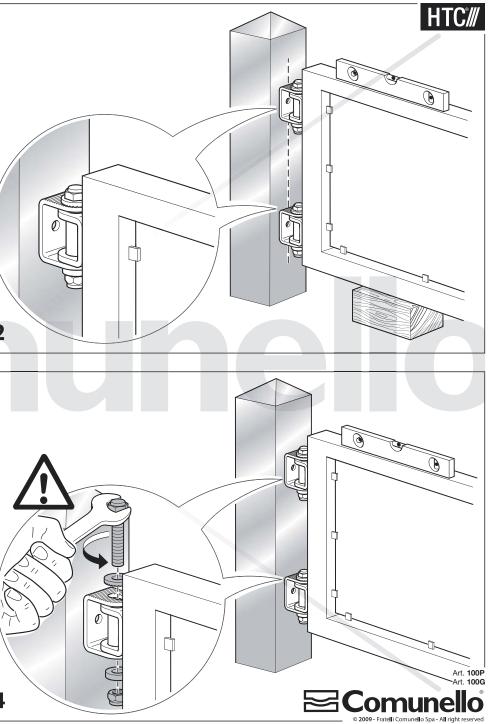

Art. **100 P** Art. **100 G** 

|                                       |       |        | TECHNICAL CHAR            | CTERISTICS               |                           |  |  |  |  |
|---------------------------------------|-------|--------|---------------------------|--------------------------|---------------------------|--|--|--|--|
|                                       | 100G  |        |                           |                          |                           |  |  |  |  |
| WEIGHT OF PART                        |       |        | 0,36 Kg                   | 0,50 Kg                  |                           |  |  |  |  |
| LOAD-BEARING<br>CAPACITY (P)<br>L/H=1 |       |        | 100 Kg<br>(pair of 10)    | 200 Kg<br>(pair of 100G) |                           |  |  |  |  |
| MAINTENANCE FREQUENCY                 |       |        |                           |                          |                           |  |  |  |  |
| PRIVATE HOME                          | BUSIN | ESS    | WAREHOUSE                 | CONDOMINIUM<br><20 UNITS | CONDOMINIUM<br>> 20 UNITS |  |  |  |  |
| 1 YEAR *                              | 1 YEA | ۲*     | 1 YEAR *                  | 6 MONTHS *               | 6 MONTHS *                |  |  |  |  |
|                                       |       |        | Check hinge               | wear.                    |                           |  |  |  |  |
|                                       |       |        | Check welds and horiz     | ontality of sash.        |                           |  |  |  |  |
|                                       |       |        | *The scheme refers to a   |                          |                           |  |  |  |  |
|                                       |       | (not r | marine or particularly ag | gressive environments).  |                           |  |  |  |  |

| Art. | miniminim | Code     | A  | C  | H  | М   | N  | R     | Kg  | Ŷ  | Kg   |
|------|-----------|----------|----|----|----|-----|----|-------|-----|----|------|
| 100P | little    | 10804505 | 30 | 30 | 73 | M10 | 43 | 53-63 | 100 | 20 | 7,20 |
| 100G | big       | 10804510 | 35 | 49 | 95 | M12 | 63 | 52-62 | 200 | 10 | 5,00 |