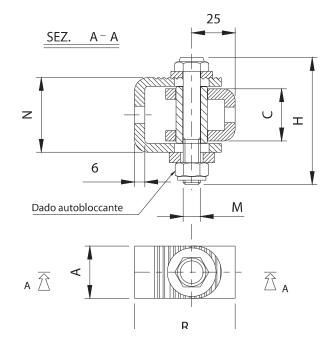

| Art. | miniminim | Code     | A  | C  | H  | М   | N  | R     | Kg  | Ŷ  | Kg   |
|------|-----------|----------|----|----|----|-----|----|-------|-----|----|------|
| 100P | little    | 10804505 | 30 | 30 | 73 | M10 | 43 | 53-63 | 100 | 20 | 7,20 |
| 100G | big       | 10804510 | 35 | 49 | 95 | M12 | 63 | 52-62 | 200 | 10 | 5,00 |