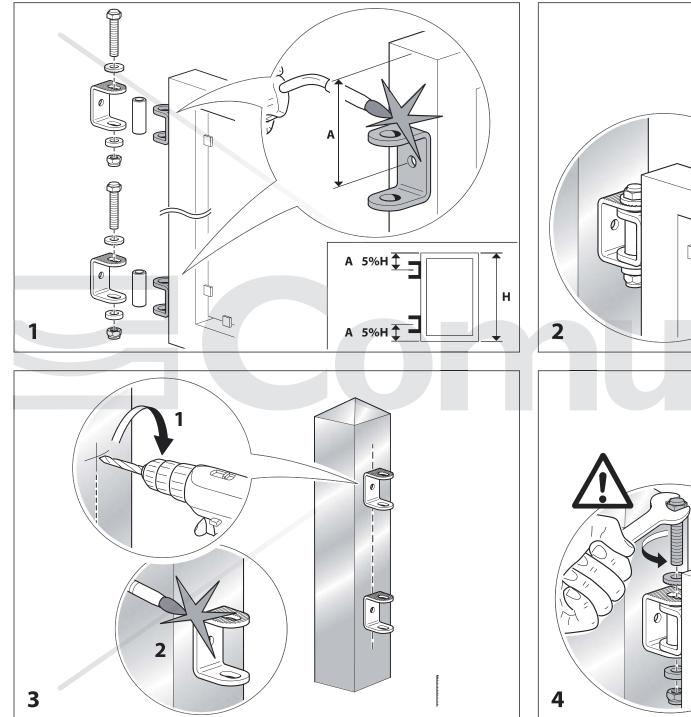

|        | Check welds and horiz     | ontality of sash.        |                           |  |  |  |  |
|                                       |       |        | *The scheme refers to a   |                          |                           |  |  |  |  |
|                                       |       | (not r | marine or particularly ag | gressive environments).  |                           |  |  |  |  |



| Art. | miniminim | Code     | A  | C  | H  | М   | N  | R     | Kg  | Ŷ  | Kg   |
|------|-----------|----------|----|----|----|-----|----|-------|-----|----|------|
| 100P | little    | 10804505 | 30 | 30 | 73 | M10 | 43 | 53-63 | 100 | 20 | 7,20 |
| 100G | big       | 10804510 | 35 | 49 | 95 | M12 | 63 | 52-62 | 200 | 10 | 5,00 |



HTC/// COMUNELLO HARDWARE TEST

## Downee