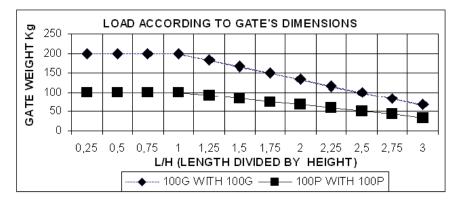

Art. **100 P** Art. **100 G** 

|                                       |       |        | TECHNICAL CHAR            | CTERISTICS               |                           |  |  |  |  |
|---------------------------------------|-------|--------|---------------------------|--------------------------|---------------------------|--|--|--|--|
|                                       | 100G  |        |                           |                          |                           |  |  |  |  |
| WEIGHT OF PART                        |       |        | 0,36 Kg                   | 0,50 Kg                  |                           |  |  |  |  |
| LOAD-BEARING<br>CAPACITY (P)<br>L/H=1 |       |        | 100 Kg<br>(pair of 10)    | 200 Kg<br>(pair of 100G) |                           |  |  |  |  |
| MAINTENANCE FREQUENCY                 |       |        |                           |                          |                           |  |  |  |  |
| PRIVATE HOME                          | BUSIN | ESS    | WAREHOUSE                 | CONDOMINIUM<br><20 UNITS | CONDOMINIUM<br>> 20 UNITS |  |  |  |  |
| 1 YEAR *                              | 1 YEA | ۲*     | 1 YEAR *                  | 6 MONTHS *               | 6 MONTHS *                |  |  |  |  |
|                                       |       |        | Check hinge               | wear.                    |                           |  |  |  |  |
|                                       |       |        | Check welds and horiz     | ontality of sash.        |                           |  |  |  |  |
|                                       |       |        | *The scheme refers to a   |                          |                           |  |  |  |  |
|                                       |       | (not r | marine or particularly ag | gressive environments).  |                           |  |  |  |  |